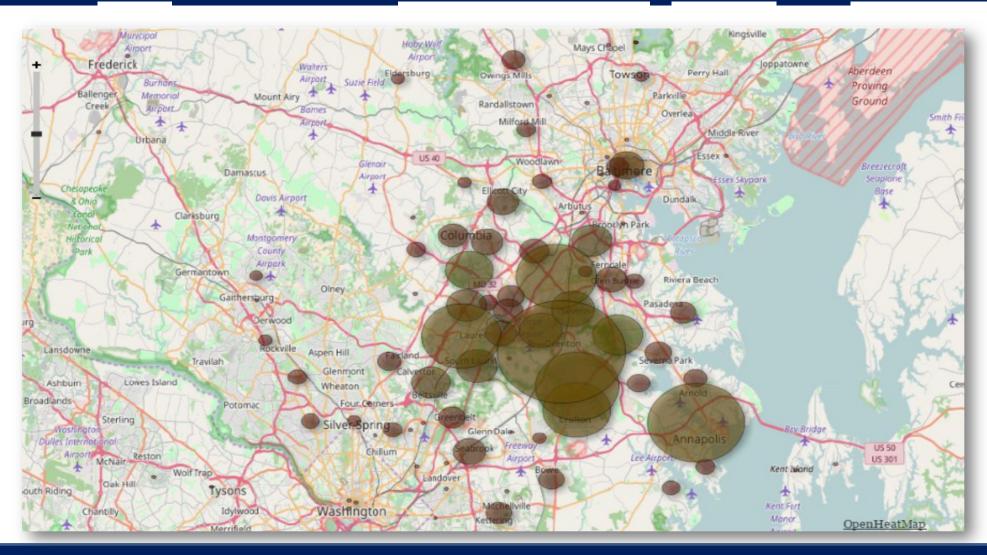

## THE CENTRAL MARYLAND REGION

## BC to DC: Covering the Region

The Center of Intelligent Business